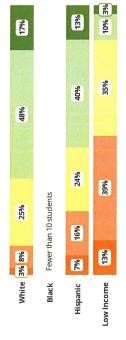

Success by Student Group

# **Collaborative Teachers**

Do teachers collaborate to promote professional growth?

29%

52%

White 1% 5% 13%

Black Fewer than 10 students