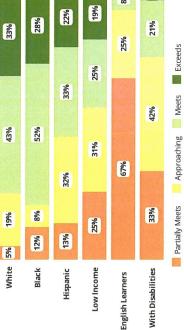

# 2,765 students

Student Characteristics

| 6 Low Income | English Learners |             | * Homeless |                    |                      | The second secon |
|--------------|------------------|-------------|------------|--------------------|----------------------|--------------------------------------------------------------------------------------------------------------------------------------------------------------------------------------------------------------------------------------------------------------------------------------------------------------------------------------------------------------------------------------------------------------------------------------------------------------------------------------------------------------------------------------------------------------------------------------------------------------------------------------------------------------------------------------------------------------------------------------------------------------------------------------------------------------------------------------------------------------------------------------------------------------------------------------------------------------------------------------------------------------------------------------------------------------------------------------------------------------------------------------------------------------------------------------------------------------------------------------------------------------------------------------------------------------------------------------------------------------------------------------------------------------------------------------------------------------------------------------------------------------------------------------------------------------------------------------------------------------------------------------------------------------------------------------------------------------------------------------------------------------------------------------------------------------------------------------------------------------------------------------------------------------------------------------------------------------------------------------------------------------------------------------------------------------------------------------------------------------------------------|
| White 71%    | Black 2%         | Hispanic 6% | Asian 17%  | American Indian 0% | Two or More Races 3% | Pacific Islander 0%                                                                                                                                                                                                                                                                                                                                                                                                                                                                                                                                                                                                                                                                                                                                                                                                                                                                                                                                                                                                                                                                                                                                                                                                                                                                                                                                                                                                                                                                                                                                                                                                                                                                                                                                                                                                                                                                                                                                                                                                                                                                                                            |

# **Collaborative Teachers**

Do teachers collaborate to promote professional growth?

29%

52%

White 1% 5% 13%

Black Fewer than 10 students