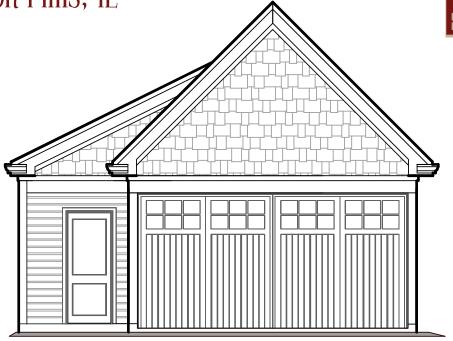

Front (East) Elevation

Side (North) Elevation

Side (South) Elevation

GARAGE

(1,550 Square feet excluding garage)

(Optional finished basement available)