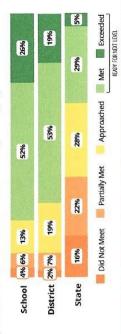

# FAST FACTS

Academic Success

High school students take the SAT in Math and English Language Arts. The display shows SAT results in four performance levels.

 Most implementation
 More implementation
 Average implementation Teachers Ambitious Instruction Supportive Environment

Response Rates

Students Teachers

Less implementation Not Applicable/Low

**Effective Leaders** 

Do principals and teachers implement a shared vision for success?

This display shows SAT performance levels for each student group. No data is shown

for groups with fewer than 10 students.

graduation

rate

95%

Success by Student Group

**Collaborative Teachers** 

Do teachers collaborate to promote professional growth?

Ambitious Instruction

# FAST FACTS

Academic Success

Middle All Illinois students in grades 3-8 take the PARCC assessment each year. High school students take the SAT in Math and English Language Arts.

Success by Student Group

This display shows PARCC performance levels for each student group. No data is shown for groups with fewer than 10 students.

average class

size

Do principals and teachers implement a shared vision for success?

Success by Student Group

# **Collaborative Teachers**

Do teachers collaborate to promote professional growth?

29%

52%

White 1% 5% 13%

Black Fewer than 10 students