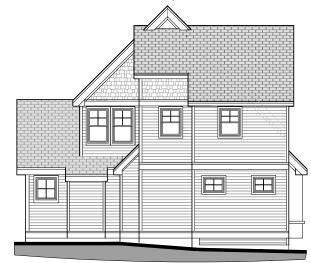

Front (East) Elevation

Side (North) Elevation

Side (South) Elevation

GARAGE

(1,550 Square feet excluding garage)

(Optional finished basement available)