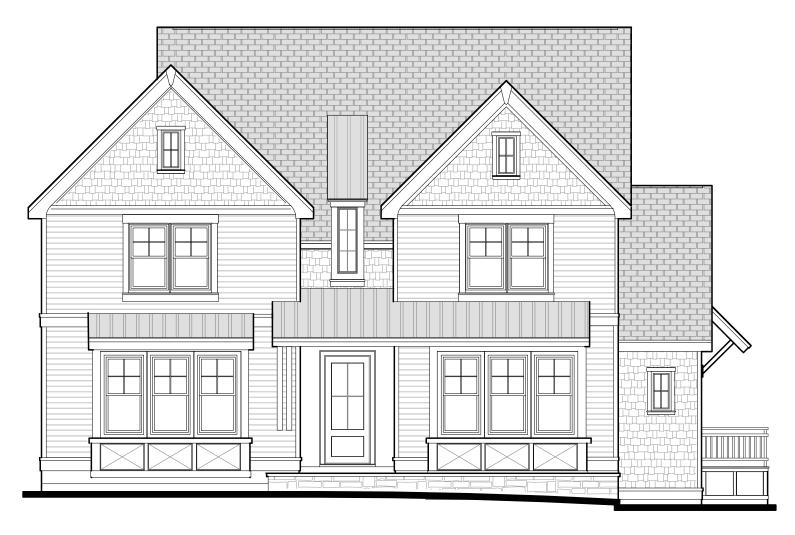

Front (East) Elevation

Side (North) Elevation

Side (South) Elevation

GARAGE

(1,550 Square feet excluding garage)

(Optional finished basement available)