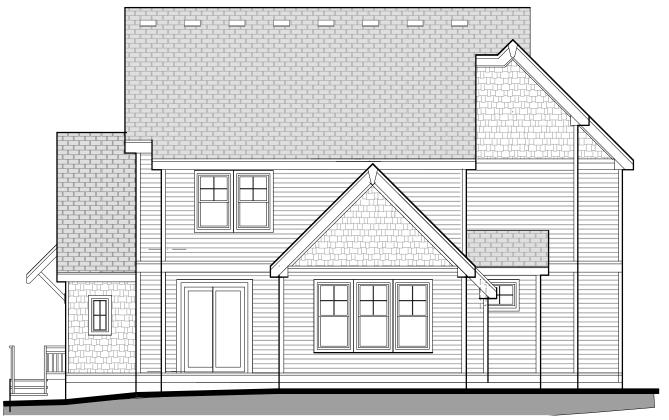

Front (East) Elevation

Side (North) Elevation

Side (South) Elevation

GARAGE

(1,550 Square feet excluding garage)

(Optional finished basement available)