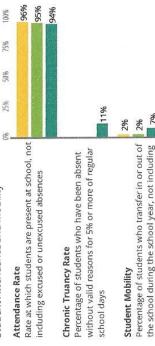

## 75% 50% 25% Rate at which students are present at school, not including excused or unexcused absences Student Attendance and Mobility **Attendance Rate**

Does the entire staff build strong external relationships?

**Involved Families** 

Is the school safe, demanding, and supportive?

Supportive Environment

Are the classes challenging and engaging?

95%

94%

95% 100%

3% 1% 8% 0%

11%

State

District

# Student Attendance and Mobility

District State

School

graduates