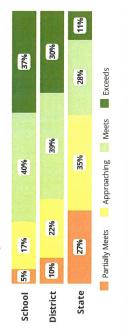

# FAST FACTS

Academic Success

Middle All Illinois students in grades 3-8 take the PARCC assessment each year. High school students take the SAT in Math and English Language Arts.

Success by Student Group

This display shows PARCC performance levels for each student group. No data is shown for groups with fewer than 10 students.

average class

size

Do principals and teachers implement a shared vision for success?

## 75% 50% 25% Rate at which students are present at school, not including excused or unexcused absences Student Attendance and Mobility **Attendance Rate**

Does the entire staff build strong external relationships?

**Involved Families** 

Is the school safe, demanding, and supportive?

Supportive Environment

Are the classes challenging and engaging?

95%

94%

95% 100%

3% 1% 8% 0%

11%

State

District