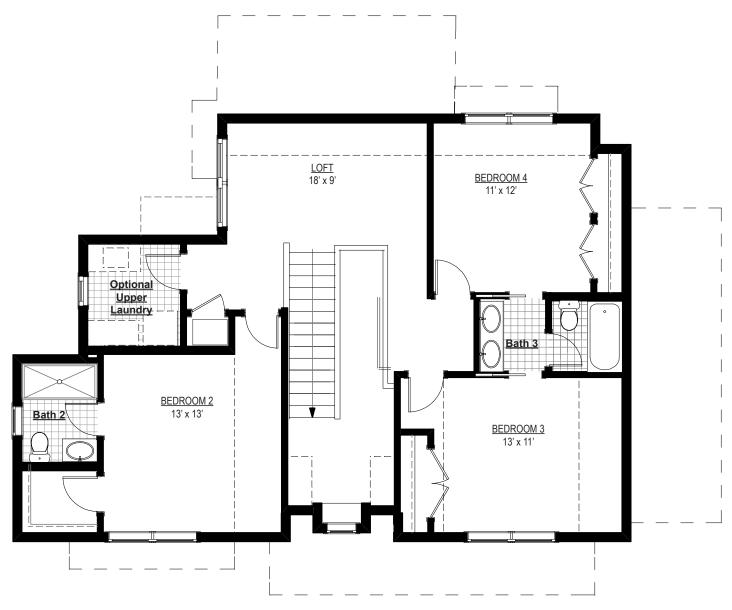

#### Interior

- Nine-foot ceilings first floor and vaulted ceiling treatments in second floor living areas.
- First floor includes a master bedroom suite with walk-in closet and beautifully appointed bath
  with separate vanities, oversized shower, and soaking tub; walk-in mudroom with custom built-in cabinetry,
  laundry room, powder room, large open gourmet kitchen with eat-at island and dinette area opening to
  large family room, and private study with bay window
- Second floor features three generously sized bedrooms all featuring ample closet space and spacious vaulted loft area with plenty of natural light. Bedroom two includes a private bath and bedrooms three and four share a large "Jack and Jill" bath compartmentalized for shared use, and optional laundry room.
- · Spacious laundry room located on the first floor with sink area and abundant cabinet and counter space
- Majestic Meridian Series Direct Vent fireplace with custom limestone surround
- Generous allowance for Buyer designed custom closets
- Optional Fully-finished basement features high ceilings, oversized window wells, large open entertaining areas with wet bar, bedroom, full bath, and mechanical room with storage space