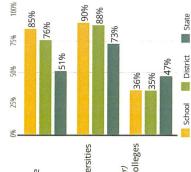

# FAST FACTS

Academic Success

High school students take the SAT in Math and English Language Arts. The display shows SAT results in four performance levels.

 Most implementation
 More implementation
 Average implementation Teachers Ambitious Instruction Supportive Environment

Response Rates

Students Teachers

Less implementation Not Applicable/Low

**Effective Leaders** 

Do principals and teachers implement a shared vision for success?

This display shows SAT performance levels for each student group. No data is shown

for groups with fewer than 10 students.

graduation

rate

95%

Success by Student Group

**Collaborative Teachers** 

Do teachers collaborate to promote professional growth?

Ambitious Instruction