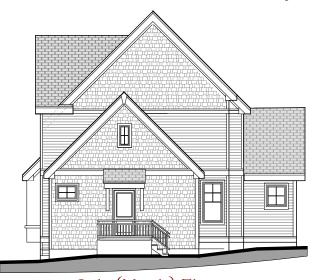

Front (East) Elevation

Side (North) Elevation

Side (South) Elevation

GARAGE

(1,550 Square feet excluding garage)

(Optional finished basement available)