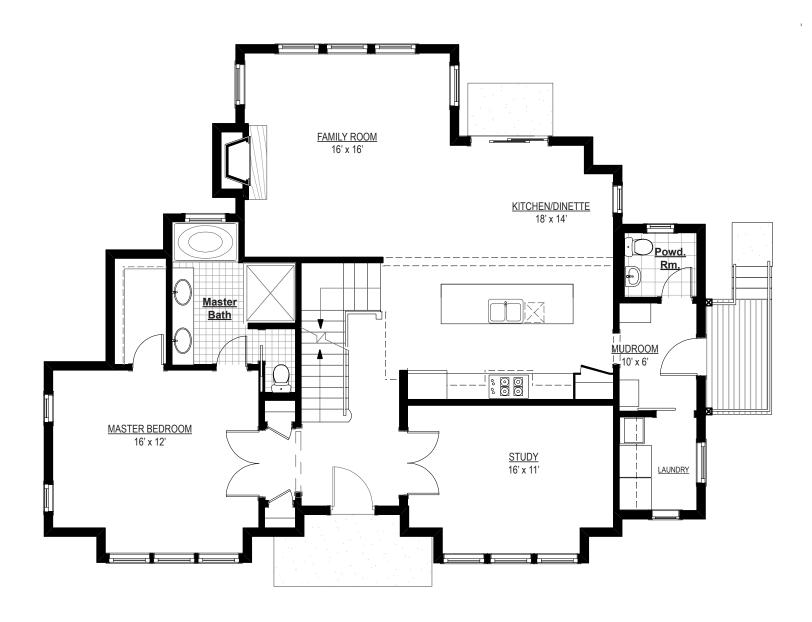

#### Interior

- Nine-foot ceilings first floor and vaulted ceiling treatments in second floor living areas.
- First floor includes a master bedroom suite with walk-in closet and beautifully appointed bath
  with separate vanities, oversized shower, and soaking tub; walk-in mudroom with custom built-in cabinetry,
  laundry room, powder room, large open gourmet kitchen with eat-at island and dinette area opening to
  large family room, and private study with bay window
- Second floor features three generously sized bedrooms all featuring ample closet space and spacious vaulted loft area with plenty of natural light. Bedroom two includes a private bath and bedrooms three and four share a large "Jack and Jill" bath compartmentalized for shared use, and optional laundry room.
- · Spacious laundry room located on the first floor with sink area and abundant cabinet and counter space
- Majestic Meridian Series Direct Vent fireplace with custom limestone surround
- Generous allowance for Buyer designed custom closets
- Optional Fully-finished basement features high ceilings, oversized window wells, large open entertaining areas with wet bar, bedroom, full bath, and mechanical room with storage space

#### Millwork

- · Extensive architecturally consistent millwork throughout home
- Custom profile 3 -1/2" wide casing and 7 -1/4" tall baseboards on all levels
- Crown moulding in dinette area, study, powder room, laundry, mudroom and master bedroom
- Beautifully designed ship-lap wainscot in study
- Solid core 1 -3/4" thick interior doors 8 foot on first floor 7 foot on second floor with flat panel design and premium hardware
- Custom white oak staircase leading to second floor and open rail over looking vaulted two-story foyer

#### Kitchen and Bath

- Kitchen and baths feature custom cabinetry with solid wood and plywood construction and custom soft close hardware
- · Solid 3cm thick Quartz and Quartzite tops in kitchen, laundry, all baths
- Professional grade stainless steel appliances for kitchen, and high efficiency washer and dryer in laundry rooms
- · Beautiful and durable plumbing fixtures throughout
- Full frameless custom glass shower doors for master and bath two and hanging mirrors in each bathroom

### Flooring and Tile

- Flooring on entire first floor (except Powder and mudroom/laundry) second floor hall and loft is 3 ¼" wide white oak hardwood with custom color stain and durable multi-coat finish
- Porcelain and natural stone tile in laundry/mud areas and all bathrooms
- Premium grade carpet and padding installed in second floor bedrooms