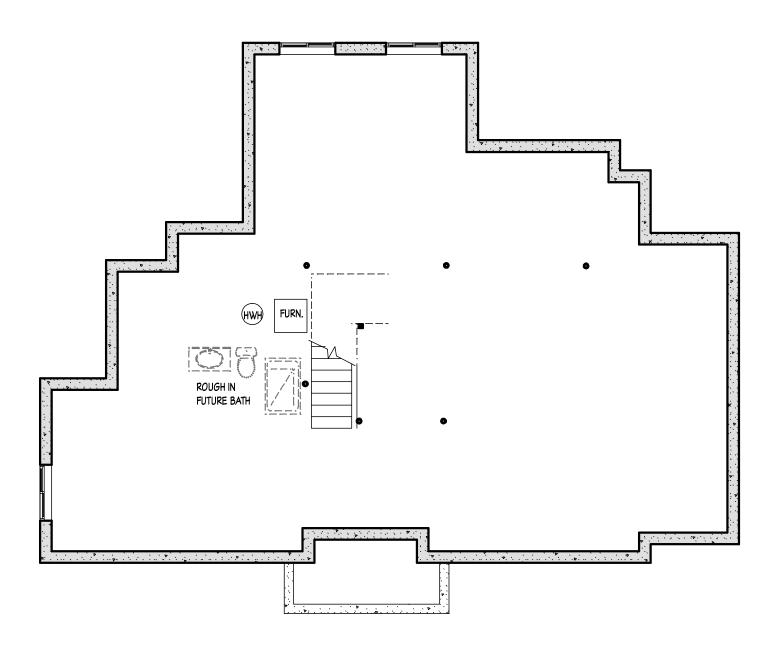

There is still time to customize and make selections on finishes, etc. Included will be items we have come to expect for upscale busy lifestyles. 9' Ceiling height throughout the gracious first floor, luxurious and extremely convenient first floor master, great gourmet kitchen, "full-depth" basement with plumbing roughed-in for a future expansion, delightful entertaining spaces and generous room sizes. All this and so much more sets this thoughtfully designed home apart.

#### Interior

- Nine-foot ceilings first floor and vaulted ceiling treatments in second floor living areas.
- First floor includes a master bedroom suite with walk-in closet and beautifully appointed bath
  with separate vanities, oversized shower, and soaking tub; walk-in mudroom with custom built-in cabinetry,
  laundry room, powder room, large open gourmet kitchen with eat-at island and dinette area opening to
  large family room, and private study with bay window
- Second floor features three generously sized bedrooms all featuring ample closet space and spacious vaulted loft area with plenty of natural light. Bedroom two includes a private bath and bedrooms three and four share a large "Jack and Jill" bath compartmentalized for shared use, and optional laundry room.
- · Spacious laundry room located on the first floor with sink area and abundant cabinet and counter space
- Majestic Meridian Series Direct Vent fireplace with custom limestone surround
- Generous allowance for Buyer designed custom closets
- Optional Fully-finished basement features high ceilings, oversized window wells, large open entertaining areas with wet bar, bedroom, full bath, and mechanical room with storage space