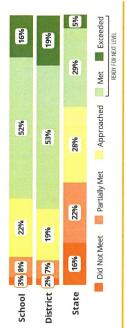

# FAST FACTS

Academic Success

Middle All Illinois students in grades 3-8 take the PARCC assessment each year. High school students take the SAT in Math and English Language Arts.

Success by Student Group

This display shows PARCC performance levels for each student group. No data is shown for groups with fewer than 10 students.

average class

size

Do principals and teachers implement a shared vision for success?