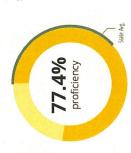

# FAST FACTS

Academic Success

High school students take the SAT in Math and English Language Arts. The display shows SAT results in four performance levels.

 Most implementation
 More implementation
 Average implementation Teachers Ambitious Instruction Supportive Environment

Response Rates

Students Teachers

Less implementation Not Applicable/Low

**Effective Leaders** 

Do principals and teachers implement a shared vision for success?

This display shows SAT performance levels for each student group. No data is shown

for groups with fewer than 10 students.

graduation

rate

95%

Success by Student Group

**Collaborative Teachers** 

Do teachers collaborate to promote professional growth?

Ambitious Instruction