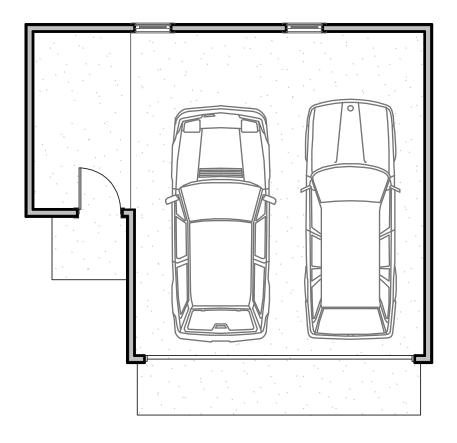

Front (East) Elevation

Side (North) Elevation

Side (South) Elevation

GARAGE

(1,550 Square feet excluding garage)

(Optional finished basement available)