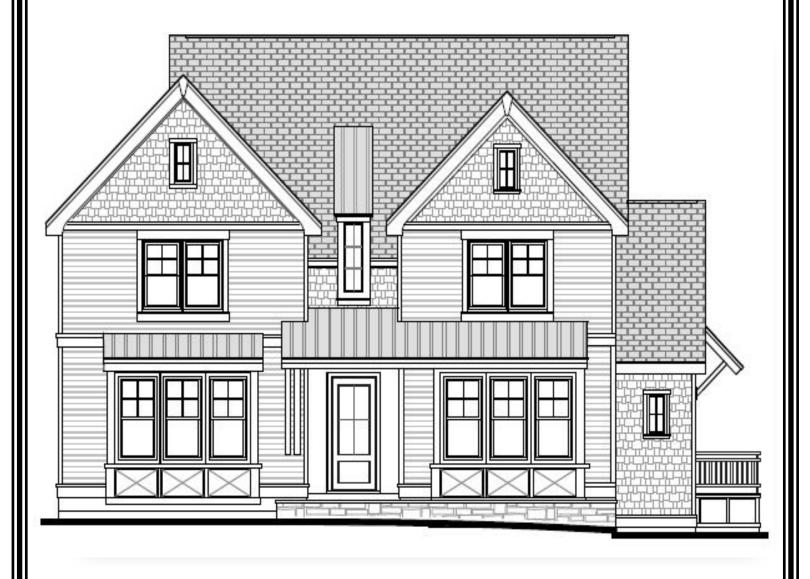

Front (East) Elevation

Side (North) Elevation

Side (South) Elevation

GARAGE

(1,550 Square feet excluding garage)

(Optional finished basement available)