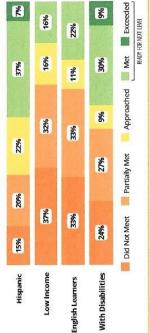

Response Rates

Students Teachers

Less implementation Not Applicable/Low

**Effective Leaders** 

Do principals and teachers implement a shared vision for success?

This display shows SAT performance levels for each student group. No data is shown

for groups with fewer than 10 students.

graduation

rate

95%

Success by Student Group

**Collaborative Teachers** 

Do teachers collaborate to promote professional growth?

Ambitious Instruction

This display shows PARCC performance levels for each student group. No data is shown for groups with fewer than 10 students.

average class

size

Do principals and teachers implement a shared vision for success?

Success by Student Group

# **Collaborative Teachers**

Do teachers collaborate to promote professional growth?

29%

52%

White 1% 5% 13%

Black Fewer than 10 students