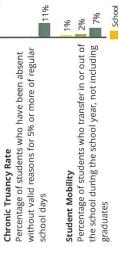

## 75% 50% 25% Rate at which students are present at school, not including excused or unexcused absences Student Attendance and Mobility **Attendance Rate**

Does the entire staff build strong external relationships?

**Involved Families** 

Is the school safe, demanding, and supportive?

Supportive Environment

Are the classes challenging and engaging?

95%

94%

95% 100%

3% 1% 8% 0%

11%

State

District

# Student Attendance and Mobility

District State

School

graduates